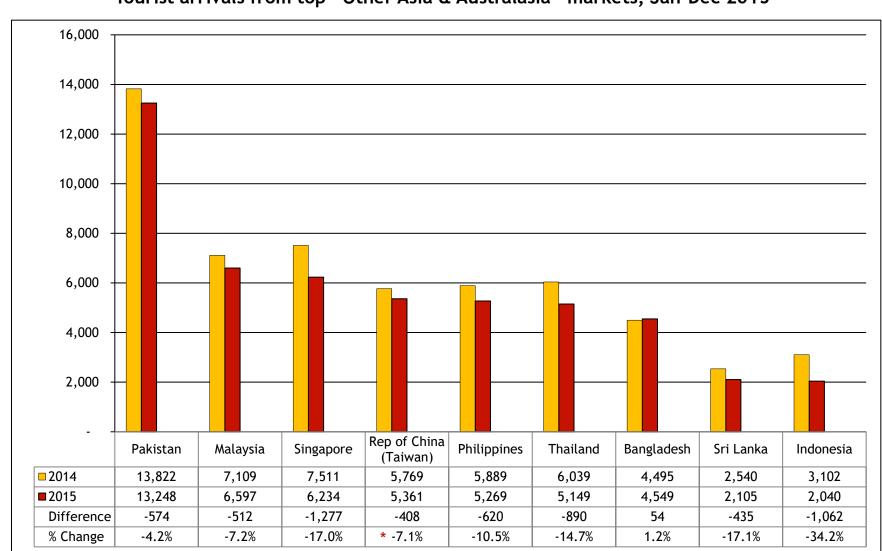

#### The 3.8% decrease from "Other Asia & Australia" markets was driven by decreases from most markets in this category.

Tourist arrivals from top "Other Asia & Australasia" markets, Jan-Dec 2015

NB:<sup>\*</sup> 2014 missing arrivals from Stats SA in November & December Source: Stats SA Tourism & Migration release December 2015, SAT analysis