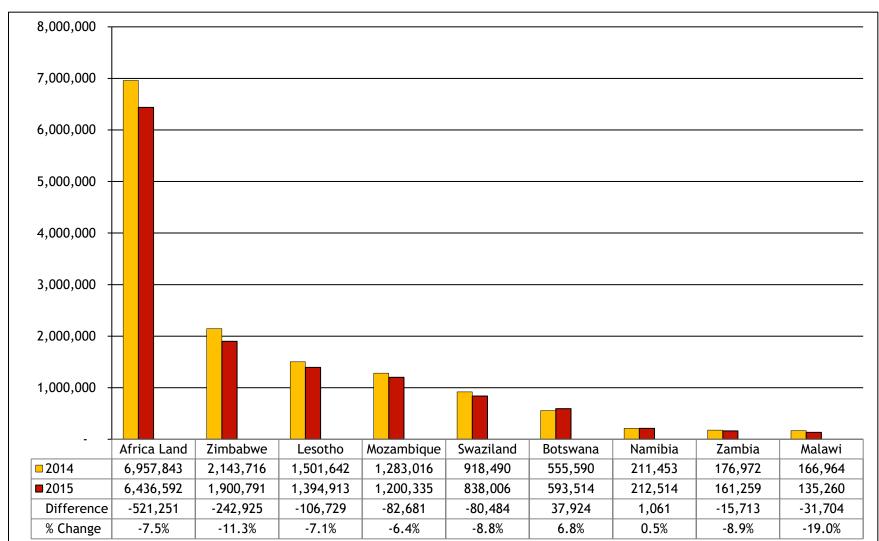

There was a 7.5% decline in tourist arrivals from Africa land markets, led by a strong decline from Zimbabwe. Botswana and Namibia were the only markets that recorded growth in 2015.

Tourist arrivals in South Africa from Africa land markets, Jan-Dec 2015

Note: Africa air markets are markets where at least 60% of arrivals in SA use air transport; Africa land markets are markets where at least 60% of arrivals in SA use

road transport. Long-haul markets include all countries outside Africa Source: Stats SA Tourism & Migration release December 2015, SAT analysis