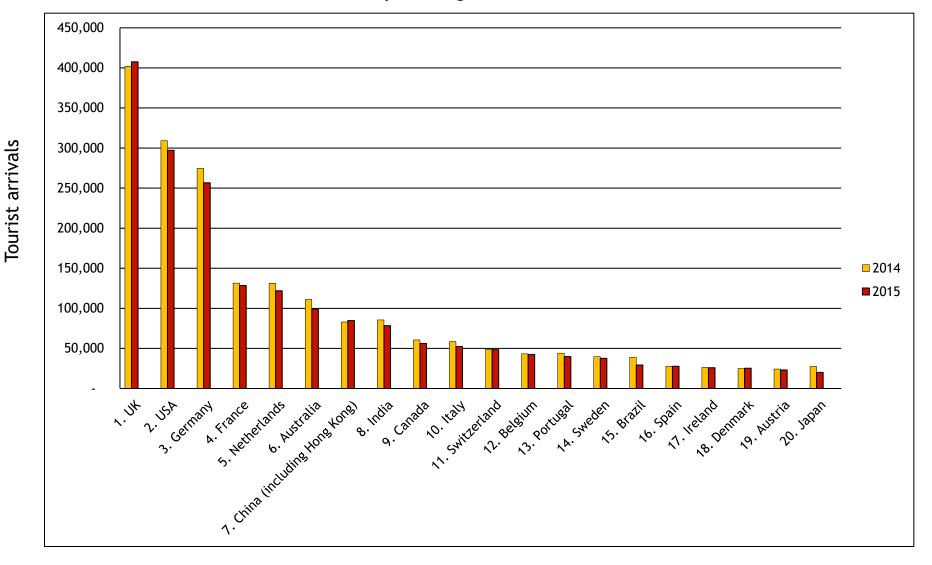

# The UK, USA, Germany, France and Netherlands are the top five long-haul source markets.

Top 20 long-haul markets

Source: Stats SA Tourism & Migration release December 2015, SAT analysis

Estimated total tourist foreign direct spend increased by 6.2% between 2014 and 2015. Increases were recorded from all regions, with the exception of Africa land markets.