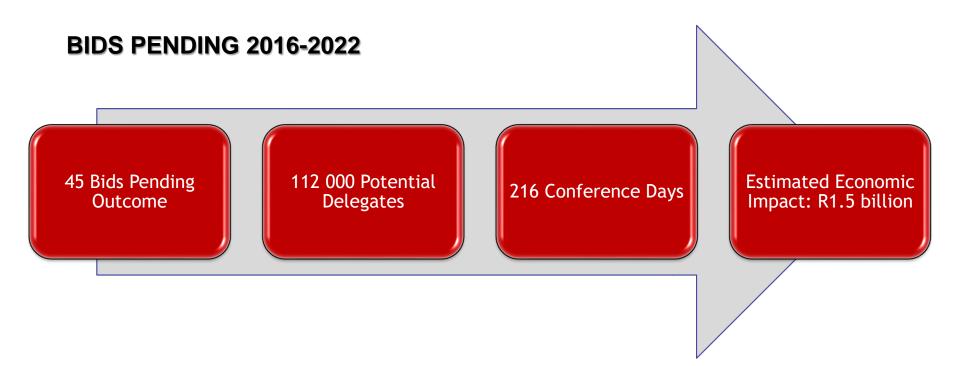

|       |       |       |       |       |     |     | 5     | outh Artrica   |

SOUTH AFRICAN TOURISM

### Annexure 4

### SOUTH AFRICAN NATIONAL CONVENTION BUREAU



SOUTH AFRICAN TOURISM

### **BIDDING SUMMARY**

#### BIDS SECURED FOR SA: 2016-2022

| Total Bids Secured | Total Number of Days | Estimated Delegate<br>Numbers | Estimated Economic<br>Impact |
|--------------------|----------------------|-------------------------------|------------------------------|
| 66                 | 311                  | 108 134                       | R1.4 billion                 |





2016 21st International AIDS Conference Durban, South Africa 17-22 July







World Confederation for Physical Therapy **MGRESS 2017** Cape Town



www.hpv2017.org



## **BID SUBMISSION ANALYSIS 2015-2016**





## THANK YOU



SOUTH AFRICAN TOURISM