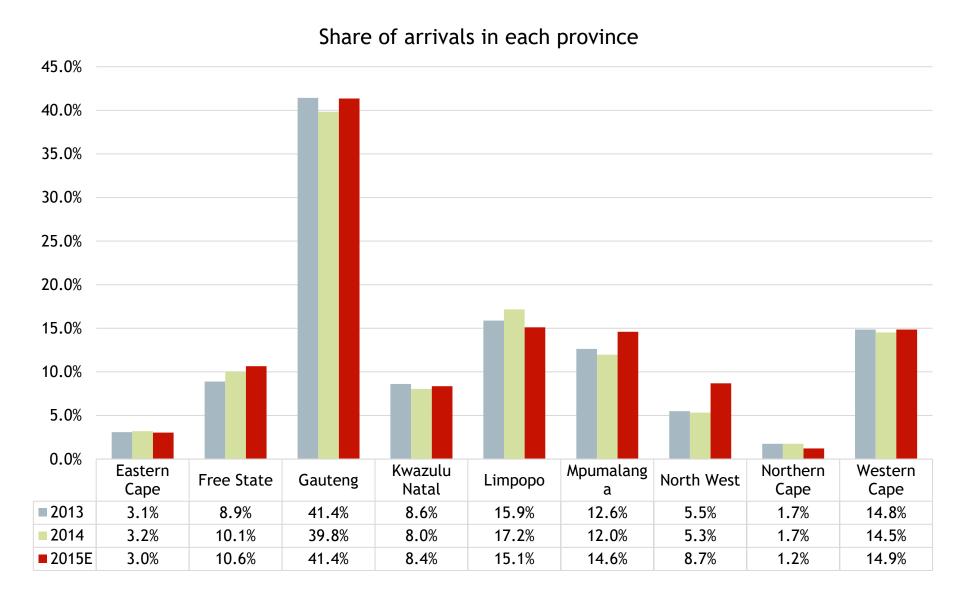

The provincial spread improved in 2015, with 13% of international tourists visiting more than one province compared to 2014.

South Africa's tourism performance in 2015 was relatively subdued, with total revenue (from both international and domestic tourism) growing by 0.8% to R91.8 billion in 2015, from R91 billion in 2014.

# Six of the nine provinces recorded an increase in their share of total arrivals in 2015.

Arrivals from all major markets in the Americas region decreased in 2015, with sharp decreases noted from Brazil and Argentina.