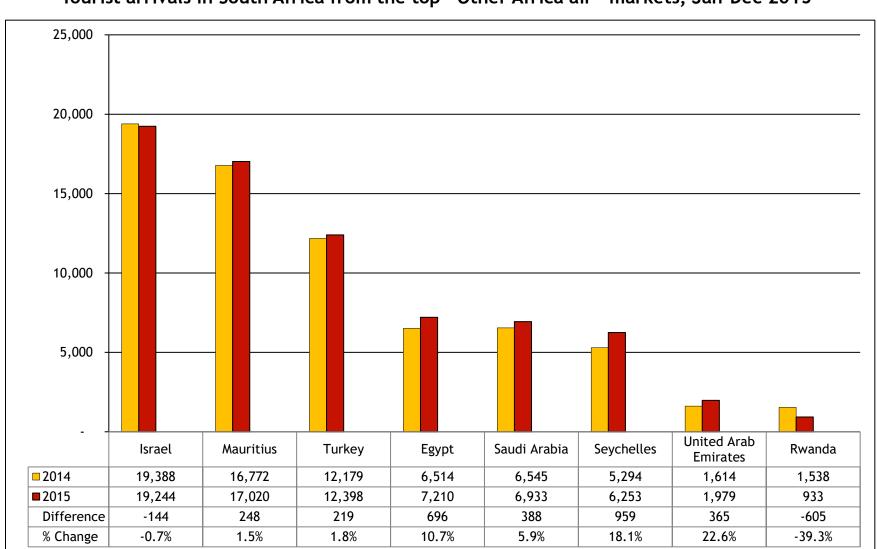

## Most of the markets in the "other" Africa air category showed positive growth, with the exception of Rwanda.

Tourist arrivals in South Africa from the top "Other Africa air" markets, Jan-Dec 2015

Source: Stats SA Tourism & Migration release December 2015, SAT analysis