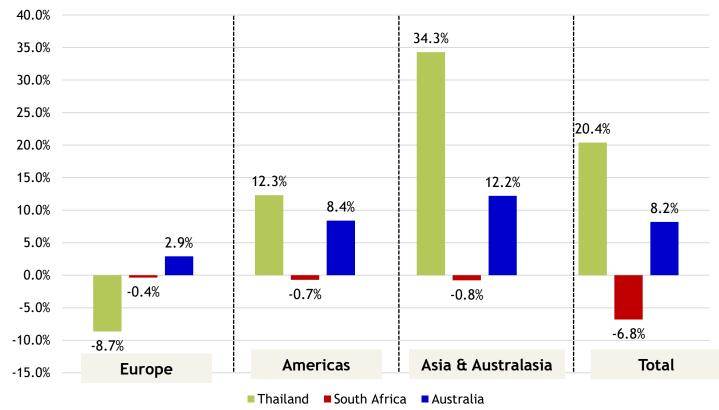

## Australia recorded growth from all key regions. In contrast, South Africa recorded declines from all key regions. Thailand only recorded declines from Europe.

#### Growth from key regions: 2015 vs 2014

Source: Stats SA Tourism & Migration release December 2015, SAT analysis; Thailand Department of Tourism; Tourism Australia

Despite the strong growth in tourist arrivals to Australia in 2015, South Africa still enjoys a larger number of tourist arrivals than Australia.

Source: Stats SA Tourism & Migration release December 2015, SAT analysis; Thailand Department of Tourism; Tourism Australia