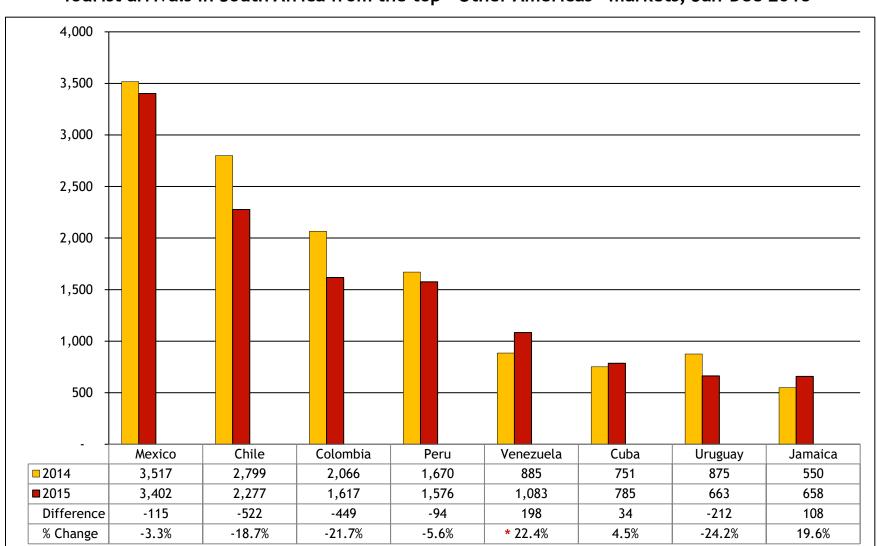

Tourist arrivals in South Africa from the Americas, Jan-Dec 2015

Source: Stats SA Tourism & Migration release December 2015, SAT analysis

There has been a 9.1% decrease from markets in the "Other Americas" region, with the exception of Jamaica and Cuba.

Tourist arrivals in South Africa from the top "Other Americas" markets, Jan-Dec 2015

NB:<sup>\*</sup> 2014 missing arrivals from Stats SA in November & December Source: Stats SA Tourism & Migration release December 2015, SAT analysis