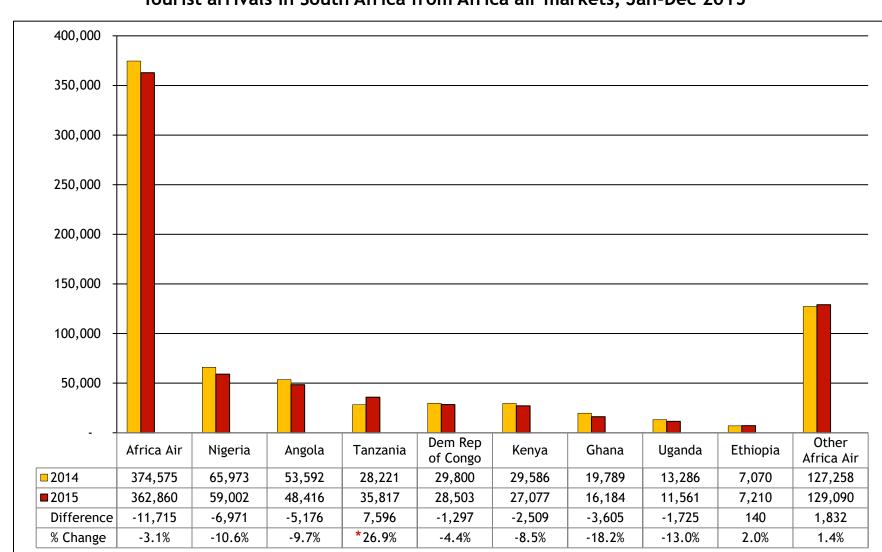

## Africa air markets showed a decline of 3.1%, with declines recorded across all major markets in the region.

Tourist arrivals in South Africa from Africa air markets, Jan-Dec 2015

NB:\* 2014 missing arrivals from StatsSA in November & December

**Tourist arrivals** 

Note: Africa air markets are markets where at least 60% of arrivals in SA use air transport; Africa land markets are markets where at least 60% of arrivals in SA use

road transport. Long-haul markets include all countries outside Africa Source: Stats SA Tourism & Migration release December 2015, SAT analysis