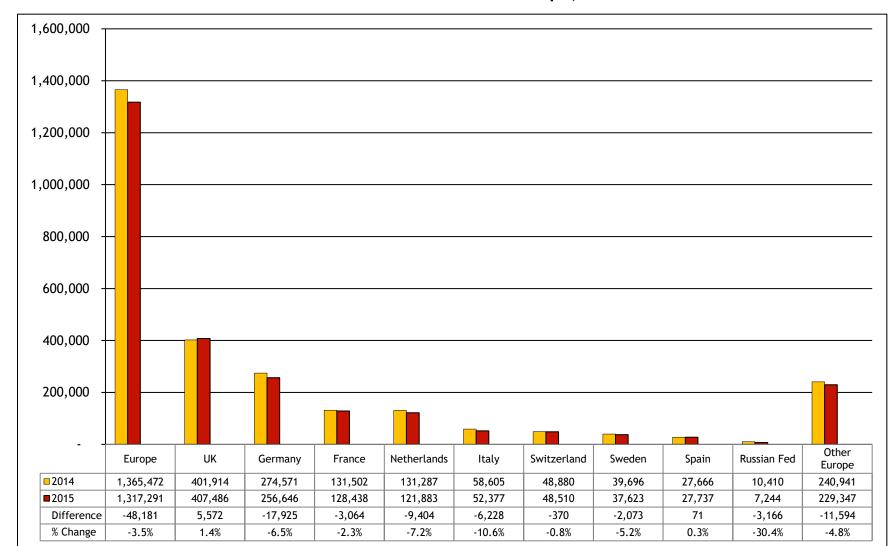

There was 3.5% decrease in tourist arrivals from Europe, with the UK and Spain being the only major markets that recorded growth in 2015.

Tourist arrivals in South Africa from Europe, Jan-Dec 2015

Source: Stats SA Tourism & Migration release December 2015, SAT analysis