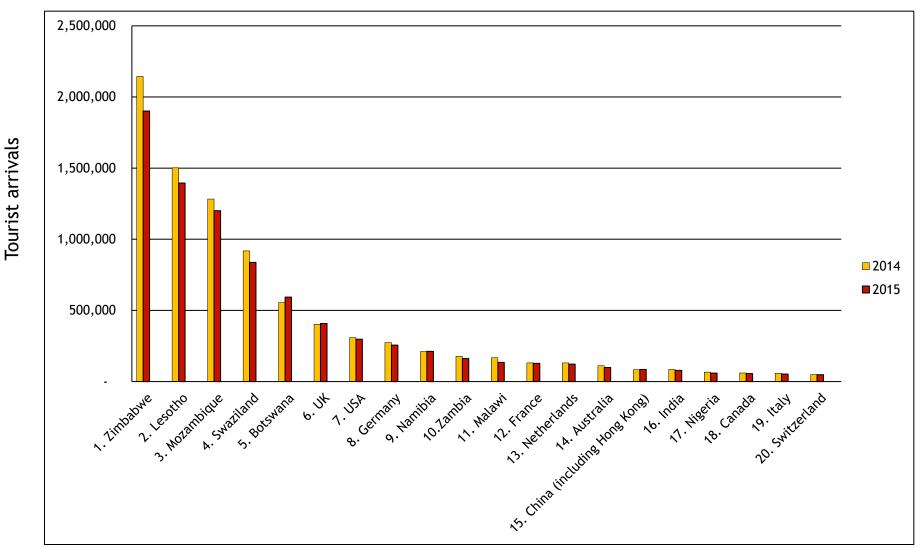

### Neighbouring markets continue to be the major source of tourist arrivals in South Africa.

Top 20 source markets

Note: \*A tourist arrival is defined as a non-resident who stays for more than 24 hours but less than one year in the country and excludes "workers" and "contract workers". As of 2014, Statistics SA is no longer able to provide statistics on transit tourists and therefore a new baseline is now created. Source: Stats SA Tourism & Migration release December 2014, SAT analysis