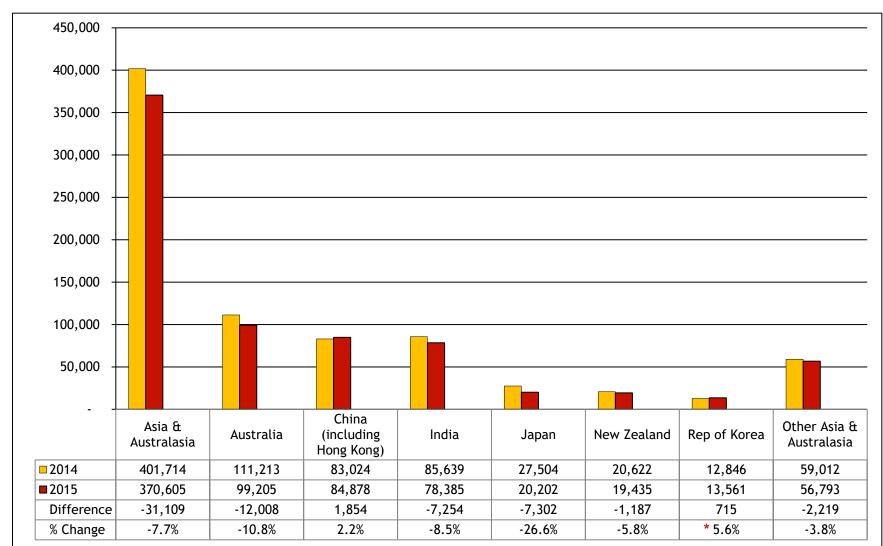

Asia & Australasia saw a 7.7% decrease in tourist arrivals, with declines from all markets in the region except China, which is up 2.2%.

Tourist arrivals in South Africa from Asia & Australasia, Jan-Dec 2015