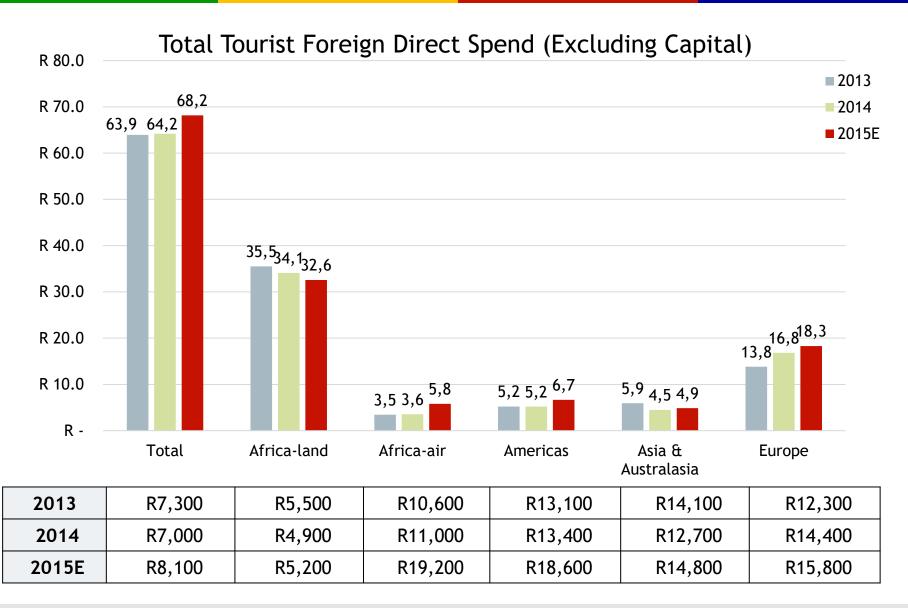

International tourists on average stayed 9.5 nights in 2015, compared to 8.5 nights in 2014. Bed nights also increased, largely driven by the strong growth in arrivals from Africa air markets.

Revenue from international tourism grew by 6.2%, largely driven by increased spend (in nominal terms) from Africa air markets, the Americas and Europe.

# The UK, USA, Germany, France and Netherlands are the top five long-haul source markets.

Top 20 long-haul markets

Source: Stats SA Tourism & Migration release December 2015, SAT analysis

Estimated total tourist foreign direct spend increased by 6.2% between 2014 and 2015. Increases were recorded from all regions, with the exception of Africa land markets.