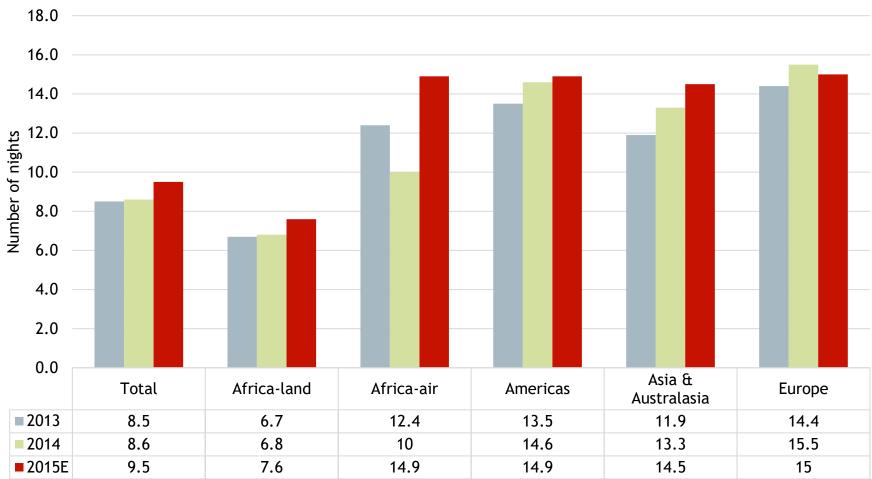

International tourists on average stayed 9.5 nights in 2015, compared to 8.5 nights in 2014. Bed nights also increased, largely driven by the strong growth in arrivals from Africa air markets.

Revenue from international tourism grew by 6.2%, largely driven by increased spend (in nominal terms) from Africa air markets, the Americas and Europe.

# The average length of stay of all tourists remained fairly flat, while tourists from both African land and air markets stayed longer on average.

Average length of stay