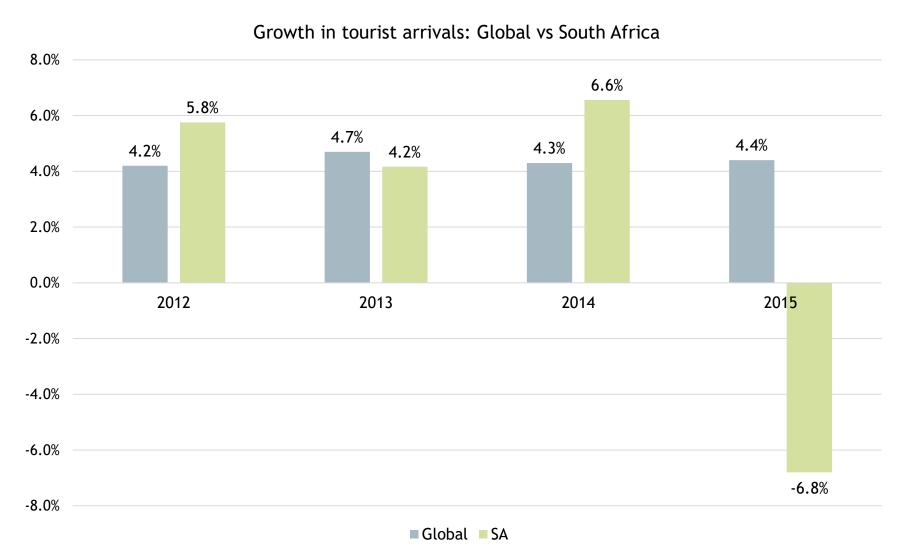

# South Africa has shown good performance in tourist arrivals growth relative to the global performance, with the exception of 2015.

Note: UNWTO estimates incorporate provisional data for some regions

Source: Stats SA Tourism & Migration release, SAT analysis; UNWTO World Tourism Barometer, Volume 14, January 2016

Africa and South Africa recorded declines in tourist arrivals in 2015, while all other regions of the world recorded an increase in tourist arrivals.