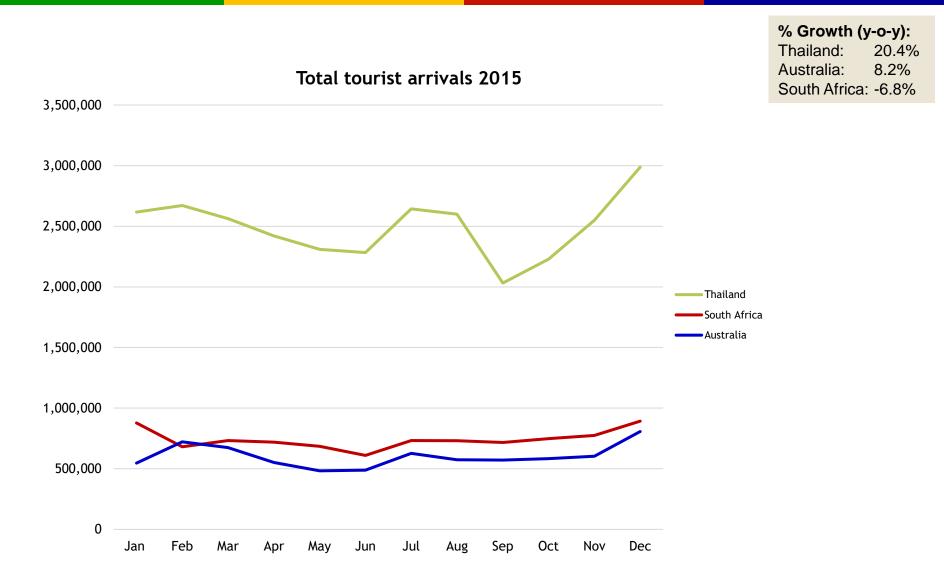

## Australia recorded growth from all key regions. In contrast, South Africa recorded declines from all key regions. Thailand only recorded declines from Europe.

#### Growth from key regions: 2015 vs 2014

Source: Stats SA Tourism & Migration release December 2015, SAT analysis; Thailand Department of Tourism; Tourism Australia

Despite the strong growth in tourist arrivals to Australia in 2015, South Africa still enjoys a larger number of tourist arrivals than Australia.

Source: Stats SA Tourism & Migration release December 2015, SAT analysis; Thailand Department of Tourism; Tourism Australia