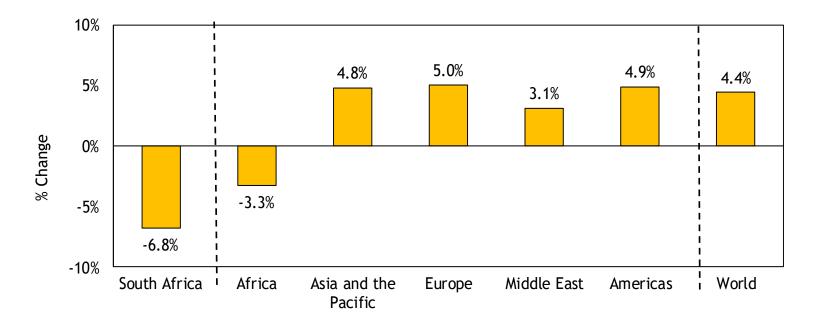

Africa and South Africa recorded declines in tourist arrivals in 2015, while all other regions of the world recorded an increase in tourist arrivals.

#### Growth in tourist arrivals to each region: 2015 vs 2014

Note: UNWTO estimates incorporate provisional data for some regions

Source: Stats SA Tourism & Migration release, SAT analysis; UNWTO World Tourism Barometer, Volume 14, January 2016