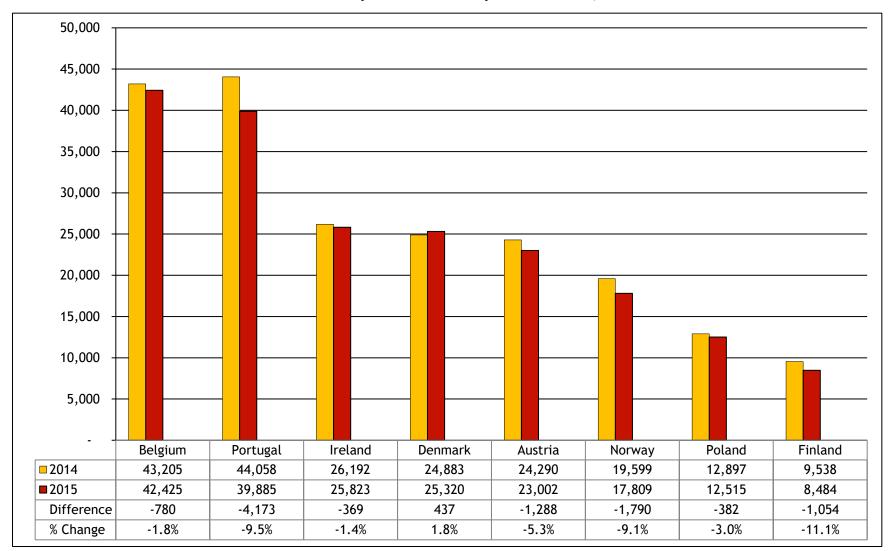

#### Only Denmark recorded a growth in tourist arrivals within the "Other Europe" category.

Tourist arrivals from top "Other Europe" markets, Jan-Dec 2015

Source: Stats SA Tourism & Migration release December 2015, SAT analysis