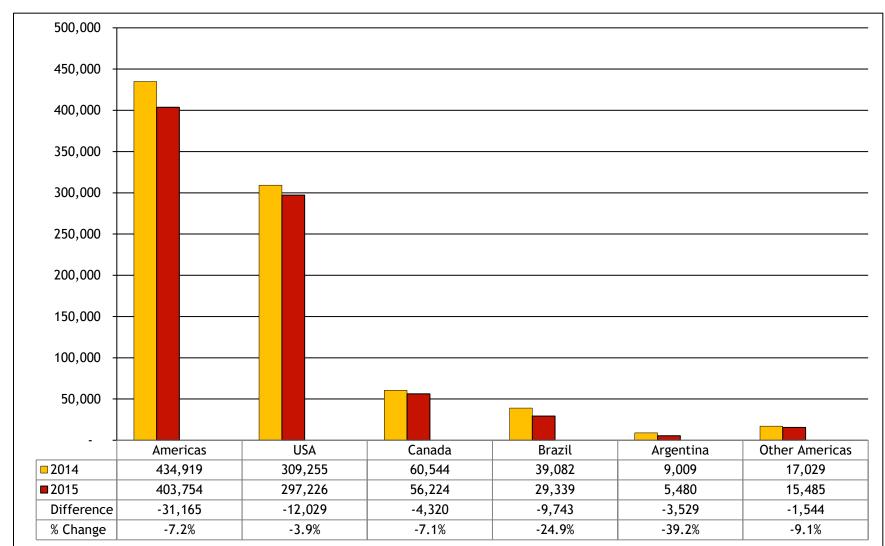

# Six of the nine provinces recorded an increase in their share of total arrivals in 2015.

Arrivals from all major markets in the Americas region decreased in 2015, with sharp decreases noted from Brazil and Argentina.

Tourist arrivals in South Africa from the Americas, Jan-Dec 2015

Source: Stats SA Tourism & Migration release December 2015, SAT analysis

There has been a 9.1% decrease from markets in the "Other Americas" region, with the exception of Jamaica and Cuba.