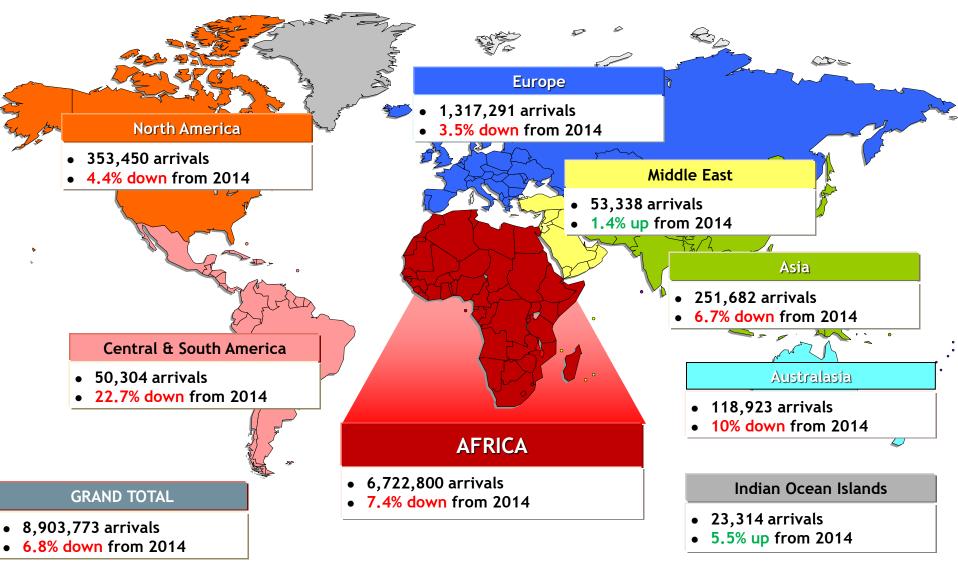

Tourist arrivals to South Africa from January to December 2015 declined by 6.8% compared to the previous year. There were declines from all regions, with the exception of the Middle East and Indian Ocean Islands.

Note : Tourist arrivals figures shown above for January-December 2015 Source: Stats SA Tourism & Migration release December 2015, SAT analysis

### South Africa's Tourism Performance in 2015

Notwithstanding the 4.4% global growth, South Africa declined by 6.8% to 8.9 million tourist arrivals in 2015 from 9.5 million in 2014. The decline was largely due to shrinking arrivals from Africa land markets.